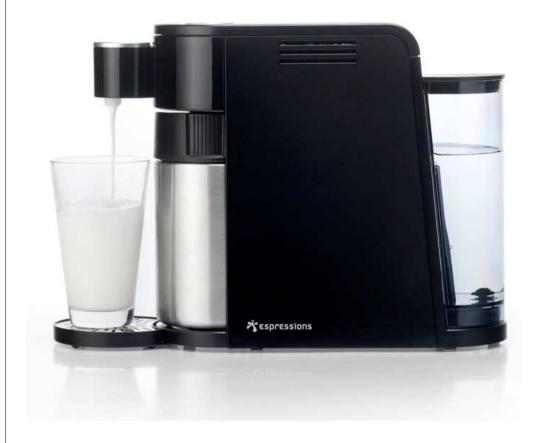

## **LATTISTA**

## PERFECT FROTHED MILK WITHIN SECONDS

With the Lattista we take milk frothing to the next level. It takes less than 30 seconds to make the best cappuccino, cafe latte or latte macchiato. With his maximum of 400 cups a day, our milk frother is excellent for cafe, restaurant and small office usage. In addition, the device is perfect for use at home.

- Programmable, full automatic milk frother
- Up to 400 cups per day
- The perfect drinks at the right temperature
- Adjustable cup volume
- Short cleaning program: 30 seconds
- Long cleaning program: 60 seconds
- Increase capacity with the extension hose
- Automatic energy saving mode
- Water tank 600ml
- Milk tank 600ml