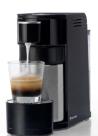

## **LATTISTA**

## PERFECT FROTHED MILK WITHIN SECONDS

With the Lattista we take milk frothing to the next level. It takes less than 30 seconds to make the best cappuccino, cafe latte or latte macchiato. With his maximum of 400 cups a day, our milk frother is excellent for cafe, restaurant and small office usage. In addition, the device is perfect for use at home.

- Programmable, full automatic milk frother
- Up to 400 cups per day
- The perfect drinks at the right temperature
- Adjustable cup volume
- Short cleaning program: 30 seconds
- Long cleaning program: 60 seconds
- Increase capacity with the extension hose
- Automatic energy saving mode
- Water tank 600ml
- Milk tank 600ml