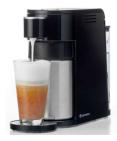

## **LATTISTA**

## PERFECT FROTHED MILK WITHIN SECONDS

With the Lattista we take milk frothing to the next level. It takes less than 30 seconds to make the best cappuccino, cafe latte or latte macchiato. With his maximum of 400 cups a day, our milk frother is excellent for cafe, restaurant and small office usage. In addition, the device is perfect for use at home.

- Programmable, full automatic milk frother
- Up to 400 cups per day
- The perfect drinks at the right temperature
- Adjustable cup volume
- Short cleaning program: 30 seconds
- Long cleaning program: 60 seconds
- Increase capacity with the extension hose
- Automatic energy saving mode
- Water tank 600ml
- Milk tank 600ml