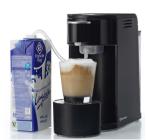

## **LATTISTA**

## PERFECT FROTHED MILK WITHIN SECONDS

With the Lattista we take milk frothing to the next level. It takes less than 30 seconds to make the best cappuccino, cafe latte or latte macchiato. With his maximum of 400 cups a day, our milk frother is excellent for cafe, restaurant and small office usage. In addition, the device is perfect for use at home.

- Programmable, full automatic milk frother
- Up to 400 cups per day
- The perfect drinks at the right temperature
- Adjustable cup volume
- Short cleaning program: 30 seconds
- Long cleaning program: 60 seconds
- Increase capacity with the extension hose
- Automatic energy saving mode
- Water tank 600ml
- Milk tank 600ml